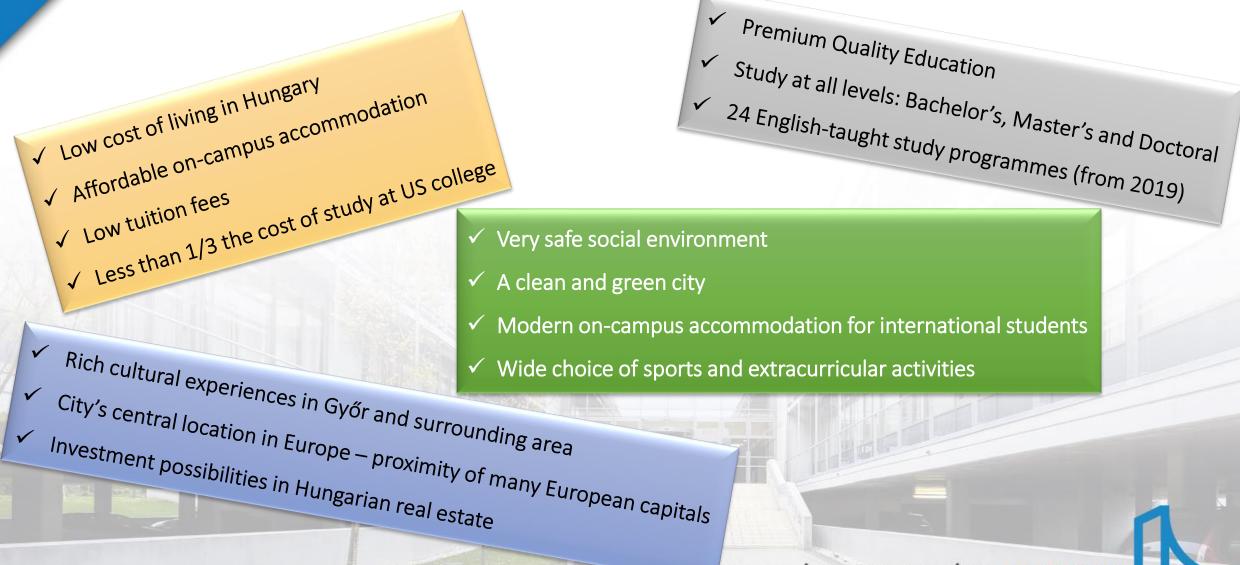

NYI ISTVÁN                     | 2300                | 2                       |

## Audi Hungaria Faculty of Automotive Engineering

- technical training related to automotive industry at internationally outstanding level
- early integration of engineers into industrial environment via continuous cooperation, intercultural education system, language courses, internships abroad
- constant renewal & contributions to
  development of industry with R&D capacities
- close cooperation between Audi Hungaria & Széchenyi István University guarantees training linked to real industry needs



Barna Hanula, Dean, Audi Hungaria Faculty of Automotive Engineering took part in the development of the Bugatti Veyron 16-cylinder 1,001bhp engine

### 15 REASONS FOR CHOOSING Széchenyi István University GYŐR