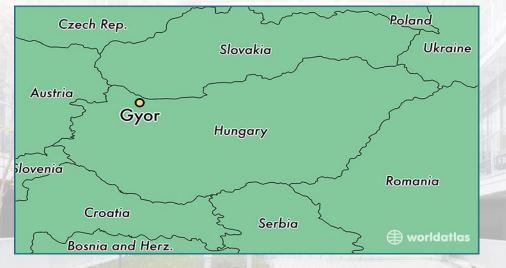

## GYŐR

- situated in the heart of Europe
- a city both ancient and contemporary
- convenient for travel to many European countries

GYŐR

- capital of Győr-Moson-Sopron region
- 6<sup>th</sup> biggest city in the country
- located on the main route from Budapest to Vienna, Austria